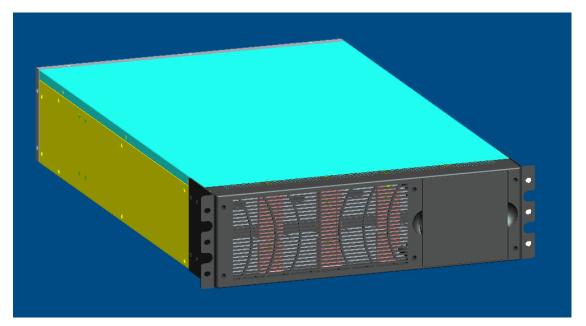

www.ensmartpower.com

#### UNITED KINGDOM

Kemp House 160 City Road, London, EC1V 2NX, ,United Kingdom t: +44 20 3808 85 60 E:sales@ensmartpower.com

#### TURKEY

Kayisdagi Cad. No:1/5, Atasehir Istanbul –Turkey 34752 t: +90 216 225 84 66 E: sales@ensmartpower.com

#### Follow us on









4256-6963 A



# **SmartPack-Battery**

Models RT 6-10KVA UPS
Extended Battery Cabinet



**User Manual** 

## 1. Instructure:

6-10kVA UPS battery pack dimension is W443\*H131\*D525mm. It includes battery connection cables, breaker, terminal, etc, with max. capacity of 16pcs 12V/7Ah or 12V/9Ah batteries inside. The battery connection could be configured to output  $\pm 96V$ , two groups batteries connect in series as BAT+、BATN、BAT - .



Fig.1 The complete battery pack cabinet

# 2. Assembly

#### 2.1 Dismount the cabinet shell

Put the battery pack on a level, take off the panel, remove the battery tray top covers and battery holder for easier battery installation and connection, as shown in Fig.2 & Fig.3



Fig.2



Fig.3

## 2.2 Battery installation and connection

Users need 16pcs batteries, divide into 2groups. Each group has 8pcs batteries in series, as  $(BAT+\ BATN\ BAT-)$  shown below.

**2.2.1** Batteries installation and connection: There have 16pcs batteries, then connect the batteries as shown in below pictures.



Fig. 4 (16pcs batteries installation)



Fig. 5 (16pcs batteries connection)

**2.2.2** After the battery installation and connection done, check if BAT+ to N & N to BAT- voltages are correct with