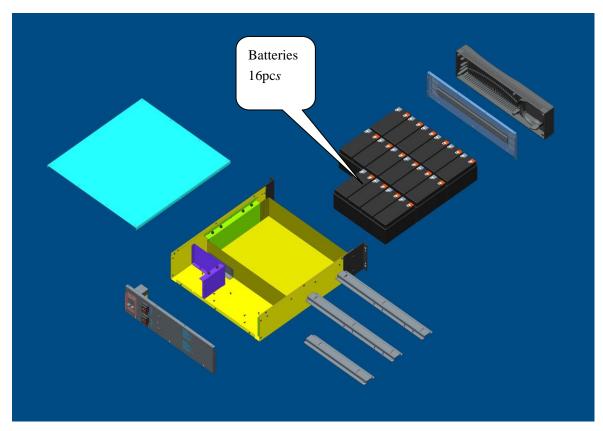

Fig.1 The complete battery pack cabinet

#### 2.1 Dismount the cabinet shell

Put the battery pack on a level, take off the panel, remove the battery tray top covers and battery holder for easier battery installation and connection, as shown in Fig.2 & Fig.3

Fig.2

Fig.3