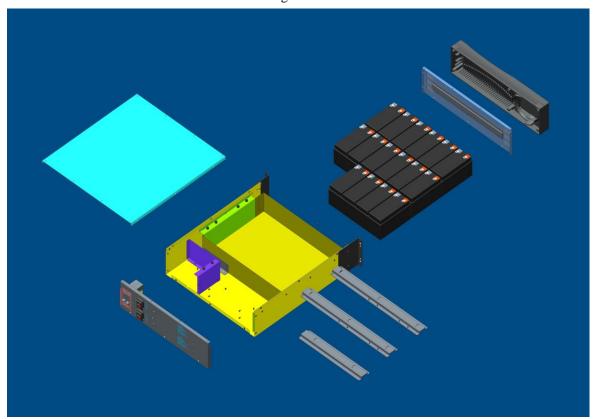

#### 2.1 Dismount the cabinet shell

Put the battery pack on a level, take off the panel, remove the battery tray top covers and battery holder for easier battery installation and connection, as shown in Fig.2 & Fig.3

Fig.2

Fig.3

## 2.2 Battery installation and connection

Users need 16pcs batteries, divide into 2groups. Each group has 8pcs batteries in series, as  $(BAT+\ BATN\ BAT-)$  shown below.

**2.2.1** Batteries installation and connection: There have 16pcs batteries, then connect the batteries as shown in below pictures.