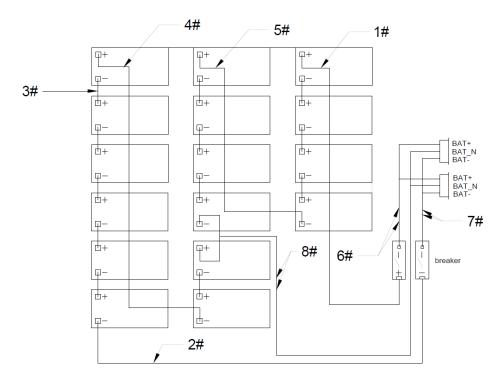

## 2.2 Battery installation and connection

Users need 16pcs batteries, divide into 2groups. Each group has 8pcs batteries in series, as  $(BAT+\ BATN\ BAT-)$  shown below.

**2.2.1** Batteries installation and connection: There have 16pcs batteries, then connect the batteries as shown in below pictures.

Fig. 4 (16pcs batteries installation)

Fig. 5 (16pcs batteries connection)

**2.2.2** After the battery installation and connection done, check if BAT+ to N & N to BAT- voltages are correct with multimeter or other equipments. Install the cover if the voltages are correct.

# 3. Battery pack accessories

A complete of 6-10kVA UPS battery pack includes below accessories.

| No. | Name         | Specification                                   | PCS |
|-----|--------------|-------------------------------------------------|-----|
| 1   | Cable 1#     | Red wire 1015 10AWG 550mm 250TC+YI6             | 1   |
| 2   | Cable 2#     | Black wire 1015 10AWG 600mm 250TC+YI6           | 1   |
| 3   | Cable 3#     | Black wire 1015 10AWG 101mm 250TC*2             | 12  |
| 4   | Cable 4#     | Black wire 1015 10AWG 650mm 250TC*2             | 1   |
| 5   | Cable 5#     | Black wire 1015 10AWG 550mm 250TC*2             | 1   |
| 6   | Cable 6#     | 4wires Red 1015 12AWG 150mm*2/200*2 YI6+P30*4   | 1   |
| 7   | Cable7#      | 4wires black 1015 12AWG 150mm*2/200*2 YI6+P30*4 | 1   |
| 8   | Cable 8#     | 4wires Blue 1015 10/12AWG 100*2/270/340/80*4mm  | 1   |
|     |              | 250TC*2+BN8+BN5.5*2+P30*4                       |     |
| 10  | Breaker      | NDB2Z-63 C63/2 2P 63A/440Vdc UL RoHS            | 1   |
| 11  | Battery Pack | W443*H131*D525mm                                | 1   |