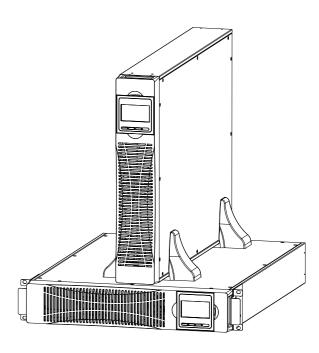

# **SmartPack-Battery**

Models RT 6-10KVA UPS
Extended Battery Cabinet

**User Manual** 

## 1. Instructure:

6-10kVA UPS battery pack dimension is W443\*H131\*D525mm. It includes battery connection cables, breaker, terminal, etc, with max. capacity of 16pcs 12V/7Ah or 12V/9Ah batteries inside. The battery connection could be configured to output  $\pm 96V$ , two groups batteries connect in series as BAT+、BATN、BAT - .